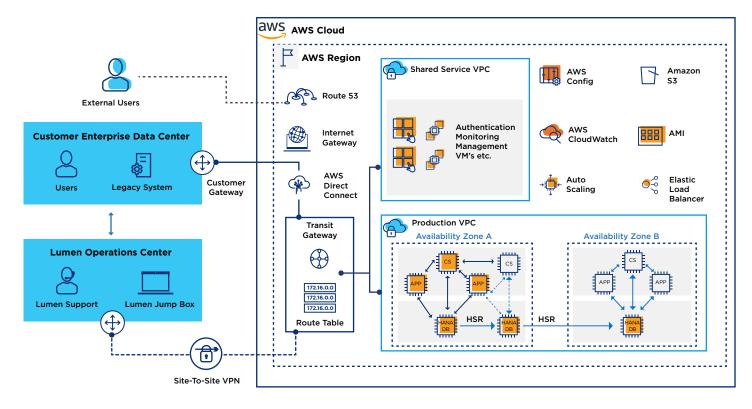

t/Consulting Security Services to help safeguard your digital business
- **Network Services** Redundant, high-capacity fiber optic global backbone, coupled with in-country Metro Rings and Lumen Cloud Connects to meet the performance and resiliency requirements of SAP workloads

| aws partner<br>network            |
|-----------------------------------|
| Advanced<br>Consulting<br>Partner |
| MSP Partner                       |
| Solution Provider                 |
| Channel Partner                   |
| SAP                               |

Partner



Lumen leverages its years of industry experience and best practices to deliver well-architected enterprise SAP Ecosystem solutions on AWS.



#### Lumen Hybrid Cloud SAP Ecosystem Architecture

# Lumen SAP Ecosystem Public Cloud Architecture



#### 877-453-8353 | lumen.com | info@lumen.com

LUMEN®

Services not available everywhere. Business customers only. Lumen may change, cancel or substitute products and services, or vary them by service area at its sole discretion without notice. ©2021 Lumen Technologies. All Rights Reserved.