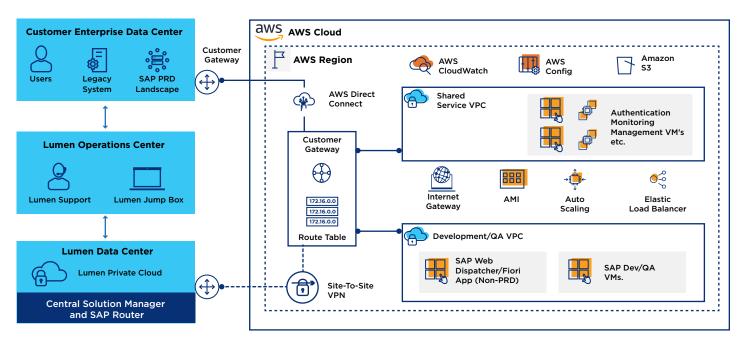

Managed Security Services A comprehensive portfolio of Network/Premises/ Analytics and Threat Management/Consulting Security Services to help safeguard your digital business
- **Network Services** Redundant, high-capacity fiber optic global backbone, coupled with in-country Metro Rings and Lumen Cloud Connects to meet the performance and resiliency requirements of SAP workloads

| aws partner<br>network            |
|-----------------------------------|
| Advanced<br>Consulting<br>Partner |
| MSP Partner                       |
| Solution Provider                 |
| Channel Partner                   |
| SAP                               |

Partner



Lumen leverages its years of industry experience and best practices to deliver well-architected enterprise SAP Ecosystem solutions on AWS.



#### Lumen Hybrid Cloud SAP Ecosystem Architecture

# Lumen SAP Ecosystem Public Cloud Architecture



#### 877-453-8353 | lumen.com | info@lumen.com

LUMEN®

Services not available everywhere. Business customers only. Lumen may change, cancel or substitute products and services, or vary them by service area at its sole discretion without notice. ©2021 Lumen Technologies. All Rights Reserved.